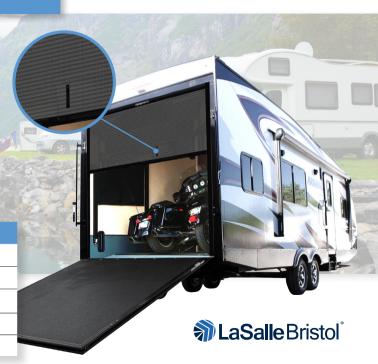

## Breeze in, bugs out.

CROSSBREEZE

Add versatility to your toy hauler. With our toy hauler screen, you can use that space in the back of your toy hauler for more than just hauling toys.

Leave the door open, the screen down and suddenly you have a comfortable room that gives more of the outdoor feeling

## Features:

- · Easy to Install
- · Heavy Duty UV Protected Screen
- · Unlimited Stopping Points

| Product Number | Description                     |
|----------------|---------------------------------|
| 1409200PBK     | CrossBreeze 92" PD RV Screen    |
| 1409600PBK     | CrossBreeze 96" PD RV Screen    |
| 1409662PBK     | CrossBreeze 965/8" PD RV Screen |
| 1409775PBK     | CrossBreeze 973/4" PD RV Screen |
| 1409912PBK     | CrossBreeze 991/8" PD RV Screen |