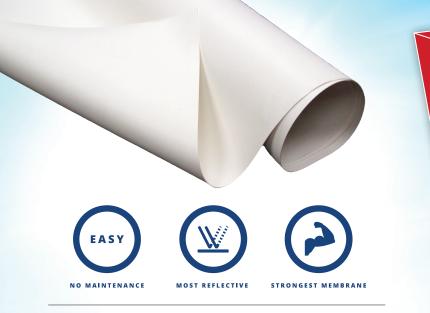

# **XTRM PLY PVC ROOFING**

XTRM Ply is a flexible and durable PVC Roofing membrane designed to meet the unique challenges of an RV roof. This innovative product offers the industry's best warranty, highest tear and puncture strength, and superior solar reflectivity, keeping your unit cooler. Once installed it requires no reconditioning, no treatments and no special cleaners. It will not cause streaks on the side of your RV or develop black spots. XTRM Ply PVC roofing is UV resistant, environmentally friendly, and tested to perform in extreme climates. Choose XTRM Ply PVC roofing, the best roofing membrane in the RV market.

| 17005434142711421 | 9'6" X 21' Roll XTRM Roofing  |
|-------------------|-------------------------------|
| 17005434142711425 | 9'6" X 25' Roll XTRM Roofing  |
| 17005434142711430 | 9'6" X 30' Roll XTRM Roofing  |
| 17005434142711435 | 9'6" X 35' Roll XTRM Roofing  |
| 17005434142711440 | 9'6" X 40' Roll XTRM Roofing  |
| 170054341427114   | 9'6" X 450' Roll XTRM Roofing |