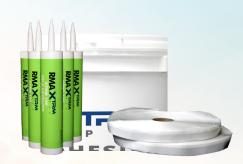

# **XTRM INSTALLATION KIT**

XTRM-PLY installation kit. Contains 2 gallons of EXP 90 adhesive, 6-10 oz. cartridges of XTRM 100 self-leveling sealant, and 2 rolls of butyl tape.

2703414KIT

XTRM Installation Kit

EXP 90 is acrylic water borne adhesive designed to be used with XTRM-PLY roofing membranes.Creates a strong bond yet remains flexible. Excellent coverage and easy to apply.

**XTRM ADHESIVE** 

 270341415
 2 Gallon EXP 90 Adhesive

 27034141
 5 Gallon EXP 90 Adhesive

XTRM

ADHESIVE

# **XTRM BUTYL TAPE**

XTRM Butyl tape Polysul-Grip Tape is 100% solid preformed synthetic polymer based adhesive/sealant tape which has excellent adhesion to aluminum, glass, galvanized steel and many other porous & non-porous surfaces. Adhesion improves with age and remains permanently flexible, even at low temperatures. **Now** available in 30', 45' and 60' rolls.

| 270341411  | 3/32" X 11/2" x 45' |
|------------|---------------------|
| 270341410  | 1/8" X 3/4" X 60'   |
| 270341410A | 3/4 X 30′           |
| 270341413A | 1" x 30'            |