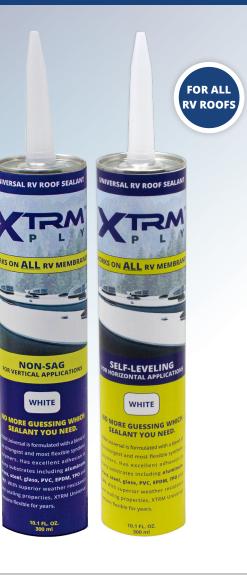

# XTRM UNIVERSAL SEALANTS

ADHERES TO ALL RV ROOF MEMBRANES

## NO PRIMER REQUIRED · SUPERIOR DURABILITY EXCELLENT ADHESION

XTRM Universal is formulated with a blend of the strongest and most flexible synthetic polymers. Has excellent adhesion to many substrates including aluminum, brass, steel, glass, mortar, wood, PVC, EPDM, TPO and TPV. With superior weather resistance and sealing properties, XTRM Universal remains flexible for years.

| 27034145  | Universal Self-Leveling White 10.1 oz Tube |
|-----------|--------------------------------------------|
| 27034146  | Universal Self-Leveling Beige 10.1 oz Tube |
| 270341433 | Universal Self-Leveling Gray 10.1 oz Tube  |
| 270341437 | Universal Non-Sag<br>White                 |
| 270341438 | Universal Non-Sag<br>Beige                 |