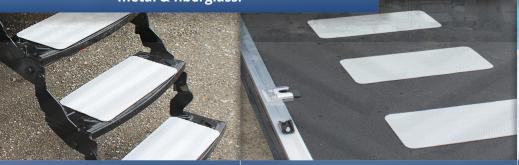

Made from heavy duty durable flexible PVC.

Offers superior protection to RV roofs, cargo ramps, cargo bays and other surfaces.

Adheres to PVC & TPO roofing, wood, metal & fiberglass.

**STAIRS** 

**RAMPS** 

ROOFS

| 170458119GS100035  | Treadway 8" x 18" Grey 5 Pack  |
|--------------------|--------------------------------|
| 170457086BS100033  | Treadway 8" x 18" Black 3 Pack |
| 170458119GR1000320 | Treadway 12" x 20' Roll Grey   |