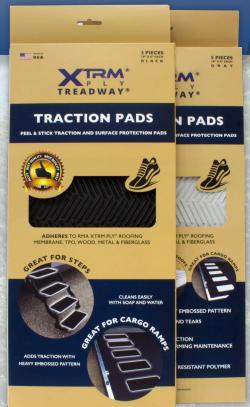

## TRACTION PADS

**Peel & Stick** traction and surface protection pads designed for RV Roofs, RV steps & cargo ramps.

Deep embossed pattern provides additional traction and allows for easy water run off/cleaning.

Made from heavy duty durable flexible PVC.

Offers superior protection to RV roofs, cargo ramps, cargo bays and other surfaces.

Adheres to PVC & TPO roofing, wood, metal & fiberglass.

**STAIRS** 

**RAMPS** 