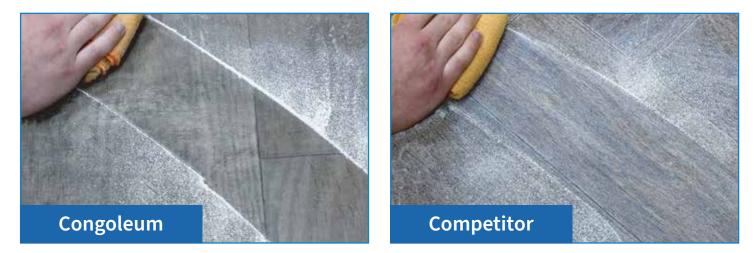

# REPAIRABILITY

Floor damage in the manufactured housing and recreation vehicle production environments is inevitable but now messy repair work isn't.

Introducing Congoleum Bond&Seal, a specially formulated adhesive and sealer designed for repairing Congoleum perimeter fastened vinyl sheet flooring. Small cuts, nicks and gouges can be repaired quickly and easily by replacing the damaged area with a small triangular repair piece.

The result is an inconspicuous, virtually invisible repair that will last for years. Bond&Seal bonds the new repair piece to the floor and seals the seam cuts to resist penetration of dirt and various liquid spills. The water-based formula makes it safe and easy to use with only water cleanup.