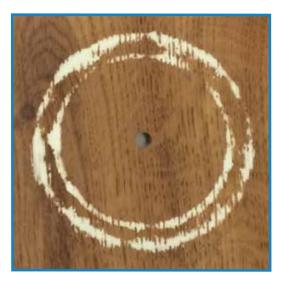

#### **GOUGE RESISTANCE**

### **ABRASION TEST**

#### CONGOLEUM DIAMONDFLOR

5,500 CYCLES

#### BEAUFLOR

3,000 CYCLES

Congoleum