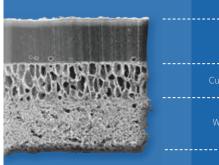

# **FEATURES & BENEFITS**

DiamondFlor by Congoleum features state-of-the-art color processing to ensure outstanding designs and beautiful colors. The extra tough wearlayer, dense foam and Whiteshield® backing make DiamondFlor the perfect mid-market product.

# CONSTRUCTION

ENGINEERED SPECIFICALLY FOR MANUFACTURED HOUSING

Exceptional layer system provides strength, flexibility & dimensional stability.

#### **PERFORMANCE & DURABILITY**

Congoleum is committed to using the highest quality materials with a strong focus on developing the most reliable flooring products in the industry. Congoleum flooring is built to withstand the elements of a fast-paced production environment and significantly decrease the chance of any in-plant damage.

### **DENSER, LAYERED CONSTUCTION**

Congoleum products provide a denser layered construction versus competitive products, starting with the dense limestone composite construction of the WhiteShield® Felt Backing. This dense limestone composite base resists indentions and gouging,