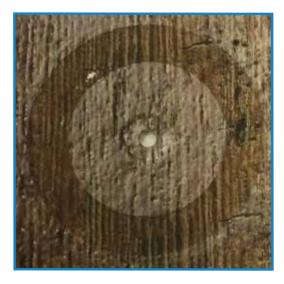

#### **GOUGE RESISTANCE**

### **ABRASION TEST**

#### CONGOLEUM DIAMONDFLOR

5,500 CYCLES

#### BEAUFLOR

3,000 CYCLES

Congoleum