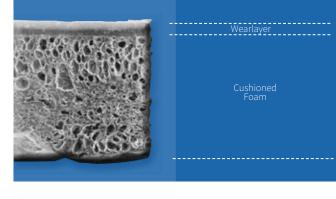

ns. Fiberglass products are only able to utilize overall mechanical texture.

### **MOISTURE WICKING**

WhiteShield® Felt Construction allows nominal levels of moisture to migrate to the edges of the flooring where it can evaporate. This wicking of moisture helps to mitigate potential mold and mildew growth that can occur with competitive products.

### EASE OF REPAIR

Congoleum products are easily repaired with the Congoleum Bond&Seal repair adhesive. Bond&Seal bonds all layers of the Congoleum flooring to provide a permanently bonded, long-lasting, inconspicuous repair. Comprehensive, in-plant repair seminars are conducted frequently in manufacturing facilities as required.



## WEAR LAYER

#### LUXFLOR



# Wearlayer Cushioned Foam WhiteShield® Felt

#### DIAMONDFLOR



#### BEAUFLOR



Thick wear layer and high density layered construction deliver exceptional damage resistance.



#### **GOUGE RESISTANCE**

### **ABRASION TEST**

#### CONGOLEUM DIAMONDFLOR

5,500 CYCLES





#### BEAUFLOR

3,000 CYCLES





Congoleum

# **EFFORTLESS CLEANABILITY**

Congoleum's patented fusion technology leaves floors virtually impenetrable to household stains including asphalt and asphalt sealants.



Even tar will not stain.



Easy drywall dust removal.

# REPAIRABILITY

Floor damage in the manufactured housing and recreation vehicle production environments is inevitable but now messy repair work isn't.

Introducing Congoleum Bond&Seal, a specially formulated adhesive and sealer designed for repairing Congoleum perimeter fastened vinyl sheet flooring. Small cuts, nicks and gouges can