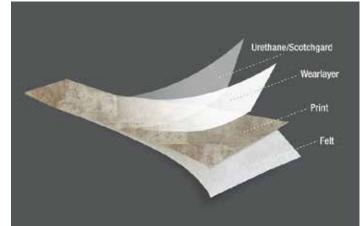

Manufacturing Advantages: Only Congoleum offers Scotchgard<sup>™</sup> for exceptional stain protection and the easiest cleanup.

The extra thick UltraShield<sup>®</sup> urethane wearlayer is the ultimate protection against cuts, scratches and scuffing

# CONSTRUCTION

ENGINEERED SPECIFICALLY FOR MANUFACTURED HOUSING

Exceptional layer system provides strength, flexibility & dimensional stability.

## WEAR LAYER

#### LUXFLOR