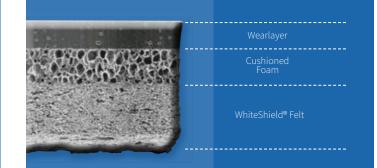

tile/stone designs. Fiberglass products are only able to utilize overall mechanical texture.

### **MOISTURE WICKING**

WhiteShield® Felt Construction allows nominal levels of moisture to migrate to the edges of the flooring where it can evaporate. This wicking of moisture helps to mitigate potential mold and mildew growth that can occur with competitive products.

### EASE OF REPAIR

Congoleum products are easily repaired with the Congoleum Bond&Seal repair adhesive. Bond&Seal bonds all layers of the Congoleum flooring to provide a permanently bonded, long-lasting, inconspicuous repair. Comprehensive, in-plant repair seminars are conducted frequently in manufacturing facilities as required.



## WEAR LAYER

#### LUXFLOR



# Wearlayer Cushioned Foam WhiteShield® Felt

#### DIAMONDFLOR



#### BEAUFLOR



Thick wear layer and high density layered construction deliver exceptional damage resistance.



#### **GOUGE RESISTANCE**

### **ABRASION TEST**

#### CONGOLEUM DIAMONDFLOR

5,500 CYCLES





#### BEAUFLOR

3,000 CYCLES





Congoleum

# **EFFORTLESS CLEANABILITY**

Congoleum's patented fusion technology leaves floors virtually impenetrable to household stains including asphalt and asphalt sealants.



Even tar will not stain.



Easy drywall dust removal.

# REPAIRABILITY

Floor damage in the manufactured housing and recreation vehicle production environments is inevitable but now messy repair work isn't.

Introducing Congoleum Bond&Seal, a specially formulated adhesive and sealer designed for repairing Congoleum perimeter fastened vinyl sheet flooring. Small cuts, nic