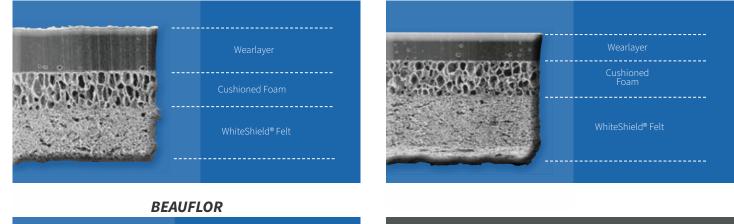

#### EASE OF INSTALLATION

The WhiteShield<sup>®</sup> Felt Backing is the primary reason that Congoleum products are easier and faster for plant personnel to handle and install. Congoleum White Shield Felt is more flexible, allowing the product to be installed without extreme tension or special tools.

### **DENSER, LAYERED CONSTUCTION**

Congoleum products provide a denser layered construction versus competitive products, starting with the dense limestone composite construction of the WhiteShield® Felt Backing. This dense limestone composite base resists indentions and gouging,

providing improved plant and consumer damage performance.