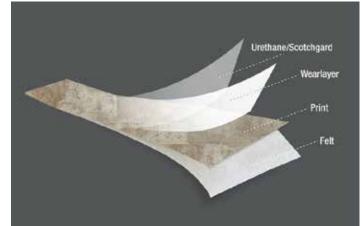

Manufacturing Advantages: Only Congoleum offers Scotchgard<sup>™</sup> for exceptional stain protection and the easiest cleanup.

The extra thick UltraShield<sup>®</sup> urethane wearlayer is the ultimate protection against cuts, scratches and scuffing

### WEAR LAYER

#### DESIGNER CAREFREE

Thick wear layer and high density layered construction deliver exceptional damage resistance.

DIAMONDFLOR