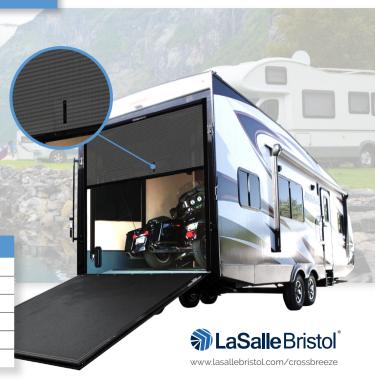

## Breeze in, bugs out.

Add versatility to your toy hauler. With our toy hauler screen, you can use that space in the back of your toy hauler for more than just hauling toys.

Leave the door open, the screen down and suddenly you have a comfortable room that gives more of the outdoor feeling.

## Features:

- · Easy to Install
- · Heavy Duty UV Protected Screen
- · Unlimited Stopping Points

Measure inside (wall to wall) opening. Order the CrossBreeze screen that matches your opening.

| Product Number | Description                               |
|----------------|-------------------------------------------|
| 1409200PBK     | CrossBreeze g2" RV Screen                 |
| 1409575PBK     | CrossBreeze 95 <sup>3/4</sup> " RV Screen |
| 1409600PBK     | CrossBreeze g6" RV Screen                 |
| 1409662PBK     | CrossBreeze g6 <sup>5/8</sup> RV Screen   |
| 1409775PBK     | CrossBreeze 97 <sup>3/4</sup> " RV Screen |
| 1409912PBK     | CrossBreeze 991/8" RV Screen              |
|                |                                           |