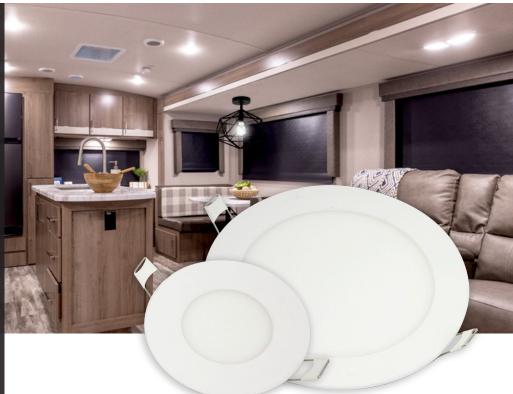

Gustafson Lighting is focused on providing the best lighting products for the RV space.

We are proud to introduce our newly designed recessed lights that provide up to 500 lumens of light. This light has passed all of our rigorous protocols and is sure to be a great addition to the Gustafson brand.

## \*AVAILABLE SIZES & SPECS

|            | 3.5"         | 5. <i>7</i> 5" |
|------------|--------------|----------------|
| MODEL      | GSL9744      | GSL9743        |
| VOLTAGE    | 12 VDC       | 12 VDC         |
| WATTAGE    | 3.6W         | 9W             |
| AMP DRAW   | O.32A        | 0.75A          |
| COLOR TEMP | 4000K        | 4000K          |
| CRI        | >80 or >90   | >80 or >90     |
| LUMENS     | 280LM        | 500LM          |
| BEAM ANGLE | 100°         | 100°           |
| LIFETIME   | 50,000 hours | 50,000 hours   |