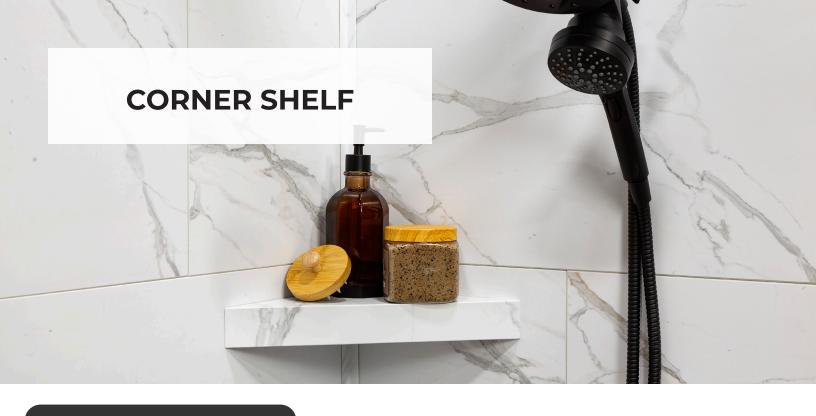

Wintry Mix

Prefabricated shower shelf offers hassle-free, quick and easy installation

100% waterproof and leak-proof

Shelf is constructed with lightweight, durable PVC material

Comes with mounting hardware for easy installation

Holds up to 50 lbs.

14.56" x 7.12" x 2"

Available in all Palisade colors

Black Ice

Carrara Marble

**Cracked Slate** 

Hermitage Granite

Louvre Granite