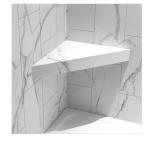

**Polar Frost** 

Venetian Marble

Wind Gust

Wintry Mix

Prefabricated shower bench is fully sealed for hassle-free, quick and easy installation

Floating design provides sleek, streamlined look without cumbersome bracing

Bench is constructed with lightweight, durable PVC material

Comes with mounting hardware for easy installation

100% waterproof and leak-proof

Holds up to 500 lbs

29.5" x 15.5" x 3.75"

Available in all Palisade colors

Black Ice

Carrara Marble

**Cracked Slate** 

Hermitage Granite

**Louvre Granite** 

**Polar Frost** 

Venetian Marble

Wind Gust

Wintry Mix