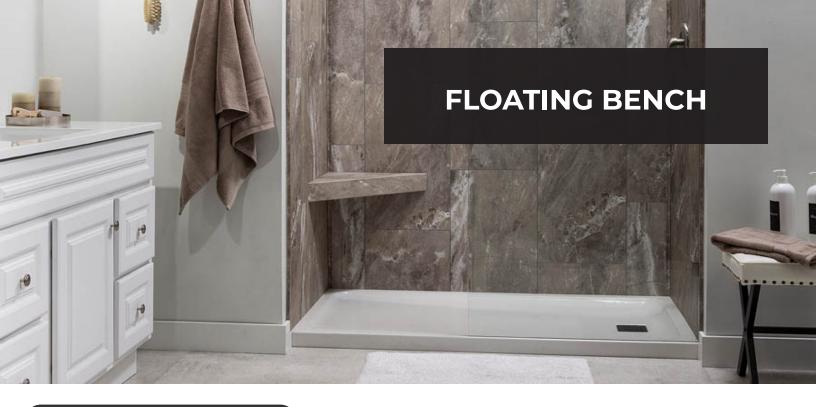

**Polar Frost** 

Venetian Marble

Wind Gust

Wintry Mix

Prefabricated shower bench is fully sealed for hassle-free, quick and easy installation

Floating design provides sleek, streamlined look without cumbersome bracing

Bench is constructed with lightweight, durable PVC material

Comes with mounting hardware for easy installation

100% waterproof and leak-proof

Holds up to 500 lbs

29.5" x 15.5" x 3.75"

Available in all Palisade colors

Black Ice

Carrara Marble

**Cracked Slate** 

Hermitage Granite

**Louvre Granite** 

**Polar Frost** 

Venetian Marble

Wind Gust

Wintry Mix