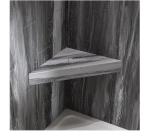

Wintry Mix

Prefabricated shower shelf offers hassle-free, quick and easy installation

100% waterproof and leak-proof

Shelf is constructed with lightweight, durable PVC material

Comes with mounting hardware for easy installation

Holds up to 50 lbs.

14.56" x 7.12" x 2"

Available in all Palisade colors

Black Ice

Carrara Marble

**Cracked Slate** 

Hermitage Granite

Louvre Granite

**Polar Frost** 

Venetian Marble

Wind Gust

Wintry Mix

Prefabricated shower bench is fully sealed for hassle-free, quick and easy installation

Floating design provides sleek, streamlined look without cumbersome bracing