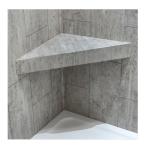

Wintry Mix

Prefabricated shower shelf offers hassle-free, quick and easy installation

100% waterproof and leak-proof

Shelf is constructed with lightweight, durable PVC material

Comes with mounting hardware for easy installation

Holds up to 50 lbs.

14.56" x 7.12" x 2"

Available in all Palisade colors

Black Ice

Carrara Marble

**Cracked Slate** 

Hermitage Granite

Louvre Granite

**Polar Frost** 

Venetian Marble

Wind Gust

Wintry Mix

Prefabricated shower bench is fully sealed for hassle-free, quick and easy installation

Floating design provides sleek, streamlined look without cumbersome bracing