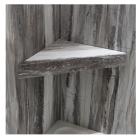

Wintry Mix

Prefabricated shower shelf offers hassle-free, quick and easy installation

100% waterproof and leak-proof

Shelf is constructed with lightweight, durable PVC material

Comes with mounting hardware for easy installation

Holds up to 50 lbs.

14.56" x 7.12" x 2"

Available in all Palisade colors

Black Ice

Carrara Marble

**Cracked Slate** 

Hermitage Granite

Louvre Granite

**Polar Frost** 

Venetian Marble

Wind Gust

Wintry Mix

Prefabricated shower bench is fully sealed for hassle-free, quick and easy installation

Floating design provides sleek, streamlined look without cumbersome bracing