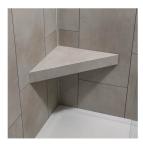

**Polar Frost** 

Venetian Marble

Wind Gust

Wintry Mix

Prefabricated shower bench is fully sealed for hassle-free, quick and easy installation

Floating design provides sleek, streamlined look without cumbersome bracing

Bench is constructed with lightweight, durable PVC material

Comes with mounting hardware for easy installation

100% waterproof and leak-proof

Holds up to 500 lbs

29.5" x 15.5" x 3.75"

Available in all Palisade colors