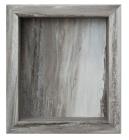

Holds up to 50 lbs.

14.56" x 7.12" x 2"

Available in all Palisade colors

Black Ice

Carrara Marble

**Cracked Slate** 

Hermitage Granite

Louvre Granite

**Polar Frost** 

Venetian Marble

Wind Gust

Wintry Mix

Prefabricated shower bench is fully sealed for hassle-free, quick and easy installation

Floating design provides sleek, streamlined look without cumbersome bracing