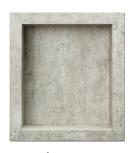

Prefabricated shower niche is fully sealed for hassle-free, quick and easy installation

100% waterproof and leak-proof

Can be installed horizontally or vertically

17.5" x 15.5" x 3.75"

Available in all Palisade colors