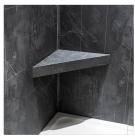

Prefabricated shower niche is fully sealed for hassle-free, quick and easy installation

100% waterproof and leak-proof

Can be installed horizontally or vertically

17.5" x 15.5" x 3.75"

Available in all Palisade colors

Black Ice

Carrara Marble

**Cracked Slate** 

Hermitage Granite

**Louvre Granite** 

**Polar Frost** 

Venetian Marble

Wind Gust