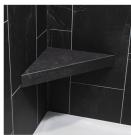

Wintry Mix

Prefabricated shower shelf offers hassle-free, quick and easy installation

100% waterproof and leak-proof

Shelf is constructed with lightweight, durable PVC material

Comes with mounting hardware for easy installation

Holds up to 50 lbs.

14.56" x 7.12" x 2"

Available in all Palisade colors

Black Ice

Carrara Marble

**Cracked Slate** 

Hermitage Granite

Louvre Granite

**Polar Frost** 

Venetian Marble

Wind Gust

Wintry Mix

Prefabricated shower bench is fully sealed for hassle-free, quick and easy installation

Floating design provides sleek, streamlined look without cumbersome bracing