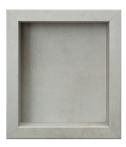

Prefabricated shower niche is fully sealed for hassle-free, quick and easy installation

100% waterproof and leak-proof

Can be installed horizontally or vertically

17.5" x 15.5" x 3.75"

Available in all Palisade colors