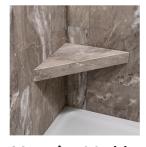

Wintry Mix

Prefabricated shower shelf offers hassle-free, quick and easy installation

100% waterproof and leak-proof

Shelf is constructed with lightweight, durable PVC material

Comes with mounting hardware for easy installation

Holds up to 50 lbs.

14.56" x 7.12" x 2"

Available in all Palisade colors

Black Ice

Carrara Marble

**Cracked Slate** 

Hermitage Granite

Louvre Granite

**Polar Frost** 

Venetian Marble

Wind Gust

Wintry Mix

Prefabricated shower bench is fully sealed for hassle-free, quick and easy installation

Floating design provides sleek, streamlined look without cumbersome bracing