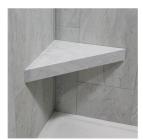

Wintry Mix

Prefabricated shower shelf offers hassle-free, quick and easy installation

100% waterproof and leak-proof

Shelf is constructed with lightweight, durable PVC material

Comes with mounting hardware for easy installation

Holds up to 50 lbs.

14.56" x 7.12" x 2"

Available in all Palisade colors

Black Ice

Carrara Marble

**Cracked Slate** 

Hermitage Granite

Louvre Granite

**Polar Frost** 

Venetian Marble

Wind Gust

Wintry Mix

Prefabricated shower bench is fully sealed for hassle-free, quick and easy installation

Floating design provides sleek, streamlined look without cumbersome bracing