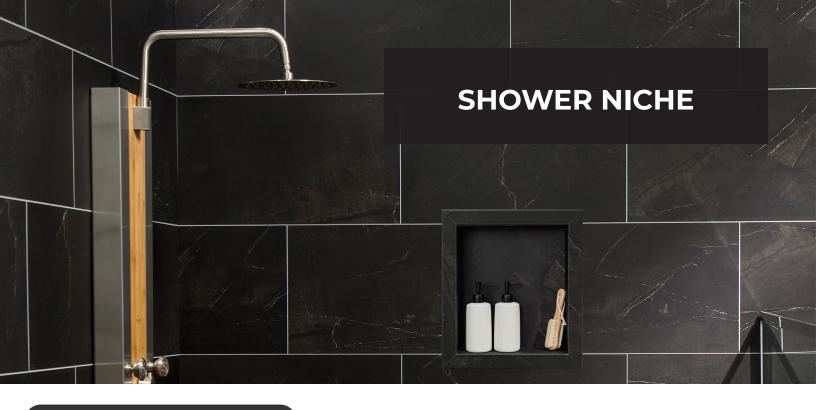

Prefabricated shower niche is fully sealed for hassle-free, quick and easy installation

100% waterproof and leak-proof

Can be installed horizontally or vertically

17.5" x 15.5" x 3.75"

Available in all Palisade colors

Black Ice

Carrara Marble

**Cracked Slate** 

Hermitage Granite

**Louvre Granite** 

**Polar Frost** 

Venetian Marble

Wind Gust