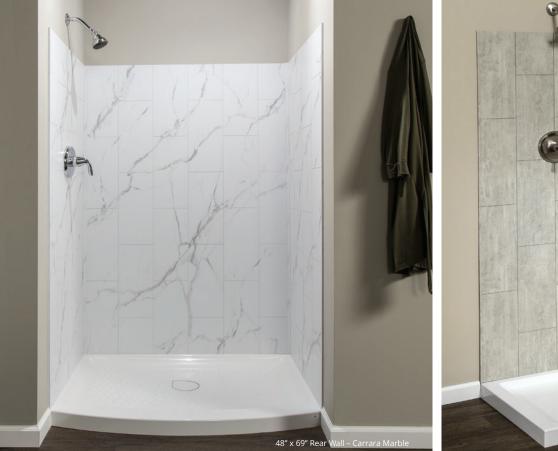

Each wall panel features a three-dimensional grout-look for realistic tile appearance. Palisade XL wall panels are 100% waterproof, fireproof and chemical-resistant.

Each wall panel features a three-dimensional grout-look for realistic tile appearance.

### Edge Trim Application

**Multiple on-trend finish options match any décor** Palisade XL wall panels are available in 5 finishes that capture the look of marble, granite and stone

#### **Available Patterns**

|                   | 30" x 78"    | 36" x 78"    | 48" x 78"    | 30" x 94"    | 36" x 94"    | 48" x 94"    |
|-------------------|--------------|--------------|--------------|--------------|--------------|--------------|
| Black Ice         |              |              |              | $\checkmark$ | $\checkmark$ | $\checkmark$ |
| Carrara Marble    | $\checkmark$ | $\checkmark$ | $\checkmark$ | $\checkmark$ | $\checkmark$ | $\checkmark$ |
| Cracked Slate     | $\checkmark$ | $\checkmark$ | $\checkmark$ | $\checkmark$ | $\checkmark$ | $\checkmark$ |
| Hermitage Granite | $\checkmark$ | $\checkmark$ | $\checkmark$ |              |              |              |
| Polar Frost       |              |              |              | $\checkmark$ | $\checkmark$ | $\checkmark$ |