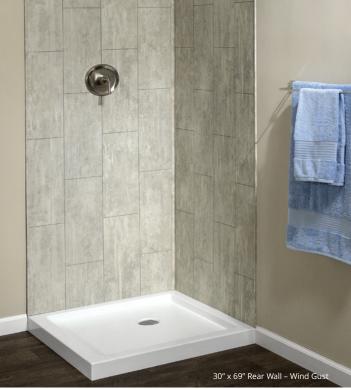

### Edge Trim Application

**Multiple on-trend finish options match any décor** Palisade XL wall panels are available in 5 finishes that capture the look of marble, granite and stone

#### **Available Patterns**

|                   | 30" x 78"    | 36" x 78"    | 48" x 78"    | 30" x 94"    | 36" x 94"    | 48" x 94"    |
|-------------------|--------------|--------------|--------------|--------------|--------------|--------------|
| Black Ice         |              |              |              | $\checkmark$ | $\checkmark$ | $\checkmark$ |
| Carrara Marble    | $\checkmark$ | $\checkmark$ | $\checkmark$ | $\checkmark$ | $\checkmark$ | $\checkmark$ |
| Cracked Slate     | $\checkmark$ | $\checkmark$ | $\checkmark$ | $\checkmark$ | $\checkmark$ | $\checkmark$ |
| Hermitage Granite | $\checkmark$ | $\checkmark$ | $\checkmark$ |              |              |              |
| Polar Frost       |              |              |              | $\checkmark$ | $\checkmark$ | $\checkmark$ |