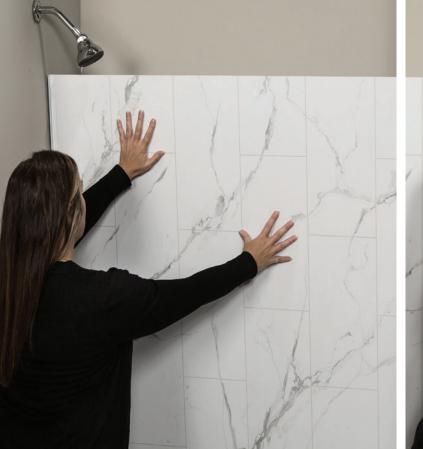

#### Made to cover larger areas, faster

Palisade XL Waterproof Large-Format Wall Panels install in half the time of grouted installation with tube adhesive. Multiple widths and heights accommodate most bath and shower layouts.

#### Ideal for fast installation

Apply full wall panels directly onto wall-no special tools required