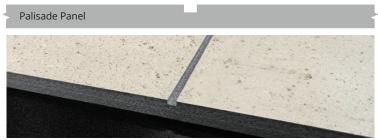

## Durable engineered composition

- 1 Protective Top Layer
- 2 Realistically-Printed Multicolored Film
- 3 Rigid Core Board Technology

Installation is quick & groutless using tube adhesive.

Palisade XL can be installed over many substrates including VOG, water-resistant board & ceramic tile.