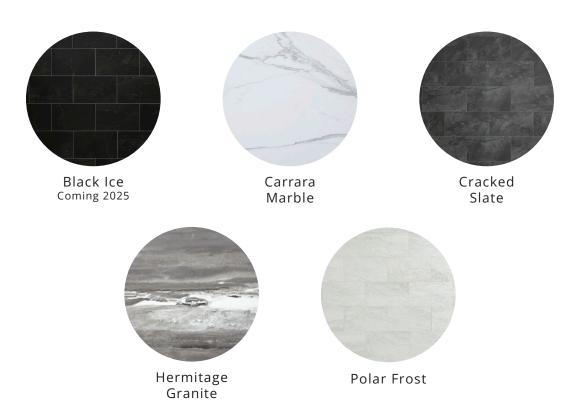

### Edge Trim Application

**Multiple on-trend finish options match any décor** Palisade XL wall panels are available in 5 finishes that capture the look of marble, granite and stone

#### **Available Patterns**

|                   | 30" x 78"    | 36" x 78"    | 48" x 78"    | 30" x 94"    | 36" x 94"    | 48" x 94"    |
|-------------------|--------------|--------------|--------------|--------------|--------------|--------------|
| Black Ice         |              |              |              | $\checkmark$ | $\checkmark$ | $\checkmark$ |
| Carrara Marble    | $\checkmark$ | $\checkmark$ | $\checkmark$ | $\checkmark$ | $\checkmark$ | $\checkmark$ |
| Cracked Slate     | $\checkmark$ | $\checkmark$ | $\checkmark$ | $\checkmark$ | $\checkmark$ | $\checkmark$ |
| Hermitage Granite | $\checkmark$ | $\checkmark$ | $\checkmark$ |              |              |              |
| Polar Frost       |              |              |              | $\checkmark$ | $\checkmark$ | $\checkmark$ |