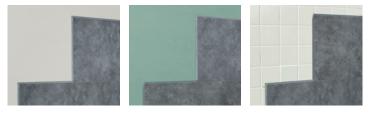

Each wall panel features a three-dimensional grout-look for realistic tile appearance. Palisade XL wall panels are 100% waterproof, fireproof and chemical-resistant.

Each wall panel features a three-dimensional grout-look for realistic tile appearance.

### Edge Trim Application

**Multiple on-trend finish options match any décor** Palisade XL wall panels are available in 5 finishes that capture the look of marble, granite and stone