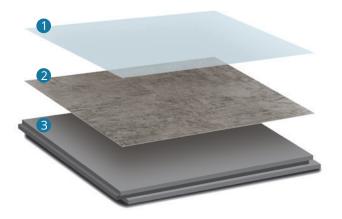

## Durable engineered composition

- 1 Protective Top Layer
- 2 Realistically-Printed Multicolored Film
- 3 Rigid Core Board Technology

Installation is quick & groutless using tube adhesive.

Palisade XL can be installed over many substrates including VOG, water-resistant board & ceramic tile.