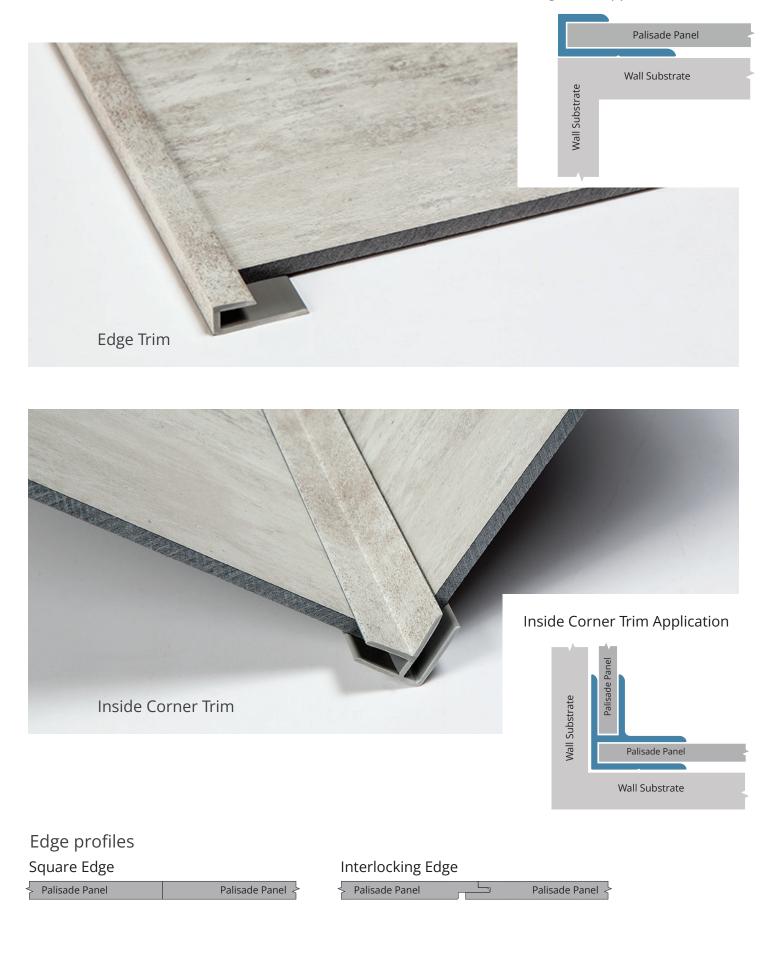

### **Matching Trims**

Ensures 100% waterproof edge- and inside-corner treatments

### Edge Trim Application

**Multiple on-trend finish options match any décor** Palisade XL wall panels are available in 5 finishes that capture the look of marble, granite and stone