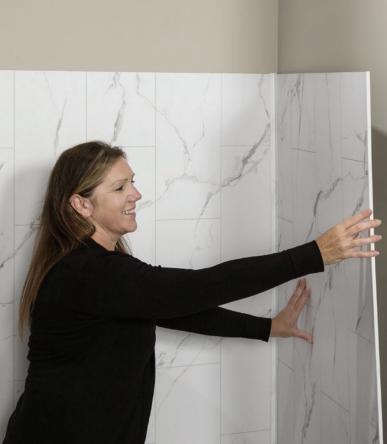

### **Matching Trims**

Ensures 100% waterproof edge- and inside-corner treatments

### Edge Trim Application

**Multiple on-trend finish options match any décor** Palisade XL wall panels are available in 5 finishes that capture the look of marble, granite and stone