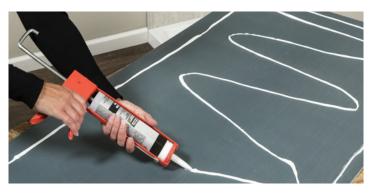

#### Ideal for fast installation

Apply full wall panels directly onto wall-no special tools required

## Durable engineered composition

- 1 Protective Top Layer
- 2 Realistically-Printed Multicolored Film
- 3 Rigid Core Board Technology

Installation is quick & groutless using tube adhesive.

Palisade XL can be installed over many substrates including VOG, water-resistant board & ceramic tile.