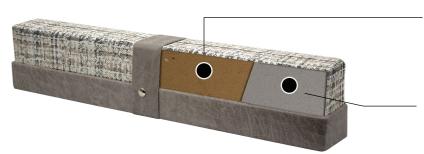

## **VALANCE ANATOMY**

Pre-Installed Foam

## **SPECIFICATIONS**

5/32" Thick Recycled Fiber Board (imitates Luan board)

¼" Pre installed Foam option

96" maximum length

\*\*Lasalle Bristol does not offer textile wrapped valances or décor, strictly the die cut valance piece with the option of foam.