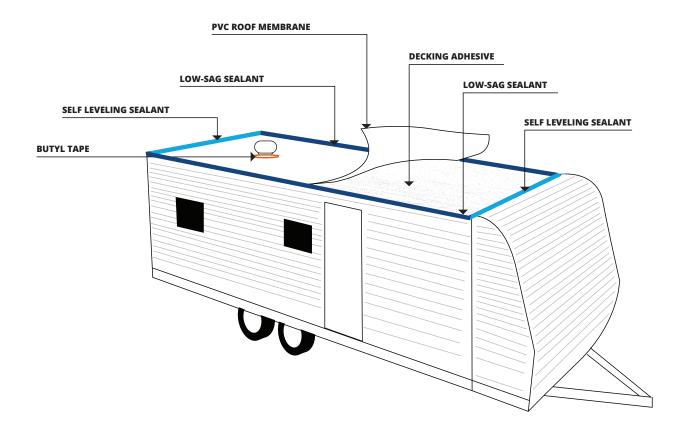

#### **SYSTEM COMPONENTS**

- PVC Roof Membrane & EXP 90 Decking Adhesive\*
- Universal Self Leveling Sealant
- 500 Low-Sag Sealant
- Butyl Tape, Polysul-Grip Tape
- PVC Vent Cap

<sup>\*</sup> Must use EXP 90 with XTRM PLY Membrane

**XTRM PLY ROOFING** is made up of high quality components designed to work together harmoniously providing you with the strongest, leak-free roofing system on the market.