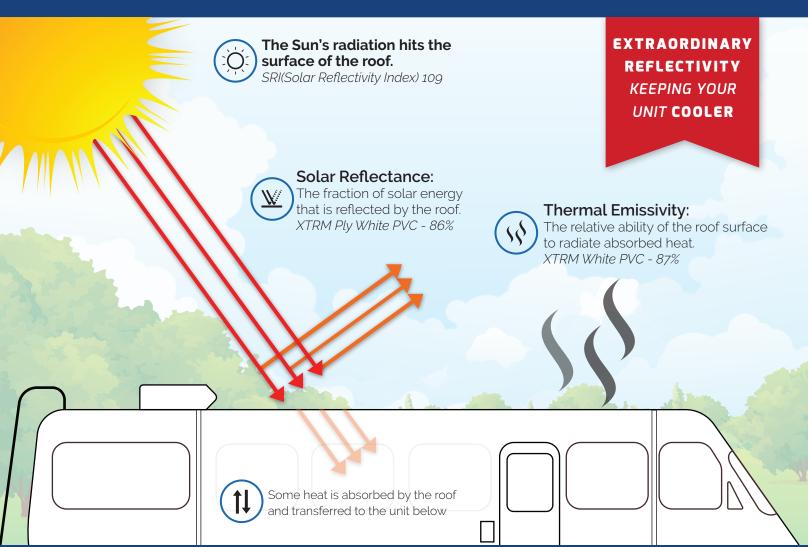

# **HIGHLY REFLECTIVE**

# **MOST ENERGY EFFICIENT & REFLECTIVE**

| MEMBRANE                 | SOLAR REFLECTIVITY | THERMAL EMITTANCE | <b>SRI</b><br>SOLAR REFLECTIVE INDEX |
|--------------------------|--------------------|-------------------|--------------------------------------|
|                          | 86.7%              | 0.87%             | 109                                  |
| TPO WHITE                | 84.1%              | 0.79%             | 104                                  |
| <b>⊘</b> PVC COOL GRAY   | 59.8%              | 0.84%             | 70                                   |
| TPO GRAY                 | 39.6%              | 0.83%             | 42                                   |
| <b>⊘ PVC COOL CHMPGN</b> | 60.1%              | 0.83%             | 70                                   |
| TPO CHAMPAGNE            | 43.1%              | 0.80%             | 45                                   |