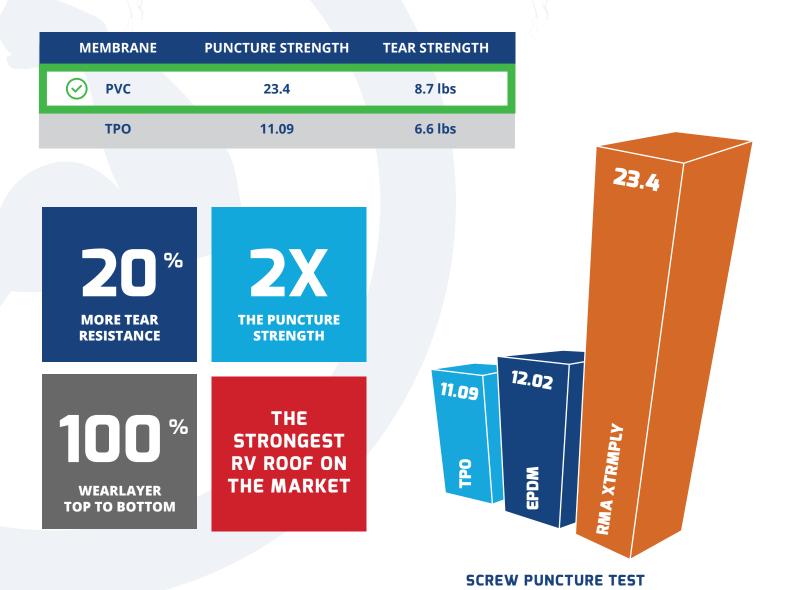

# STRONGEST ROOFING MEMBRANE

# **UNMATCHED STRENGTH - 100% WEARLAYER**

The **toughest** RV roof on the market, providing protection against menacing tree branches.

Keeping you safe, secure and leak-free.