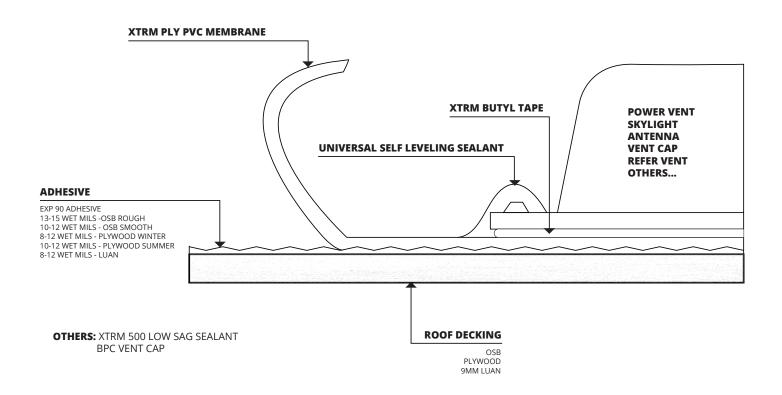

#### **SYSTEM COMPONENTS**

- PVC Roof Membrane & EXP 90 Decking Adhesive\*
- Universal Self Leveling Sealant
- 500 Low-Sag Sealant
- Butyl Tape, Polysul-Grip Tape
- PVC Vent Cap

<sup>\*</sup> Must use EXP 90 with XTRM PLY Membrane

**XTRM PLY ROOFING** is made up of high quality components designed to work together harmoniously providing you with the strongest, leak-free roofing system on the market.

PVC is a forgiving thermoplastic product that responds to temperature and will naturally relax in the sun. It does not require intense stretching over transitions during installation.