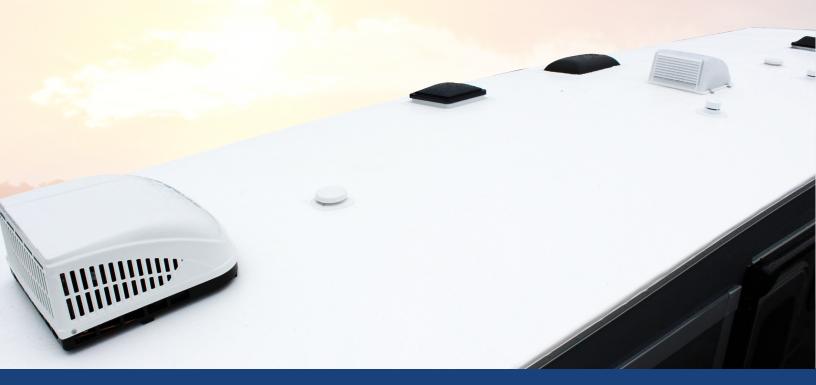

# PVC ROOFING SYSTEM

MOST REFLECTIVE

STRONGEST MEMBRANE

#### ABOUT XTRM PLY BRAND PVC ROOFING

Premium quality roofing used for over 40 years, XTRM Ply, made with Dupont™ Elvaloy, is a flexible and durable PVC Roofing membrane designed to meet the unique challenges of an RV roof. This innovative product offers the industry's best warranty, highest tear and puncture strength, and

superior solar reflectivity, keeping your unit cooler. Once installed it requires no reconditioning, no treatments and no special cleaners. It will not cause streaks on the side of your RV or develop black spots. XTRM Ply is UV resistant, environmentally friendly, and tested to perform in extreme climates. Choose XTRM Ply, the best roofing membrane in the RV market.